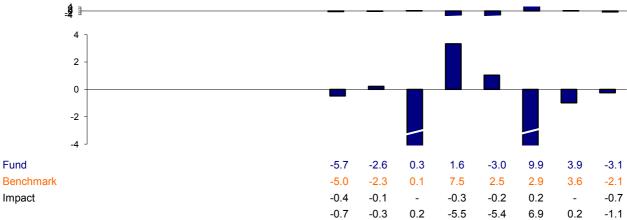

## **Summary**

| Fund Return          | -3.1 |  |
|----------------------|------|--|
| Benchmark Return     | -2.1 |  |
| Relative Performance | -1.1 |  |
| attributable to:     |      |  |
| Asset Allocation     | -0.3 |  |
| Stock Selection      | -0.7 |  |

The relative performance can be attributed to the effects of stock selection and asset allocation as detailed below:

|   | F | Private | Total | l I | Infrastru |          | Tota | ıl |
|---|---|---------|-------|-----|-----------|----------|------|----|
| h | h | Eq      | Hedge | е   | С         | Property | Fund | d  |