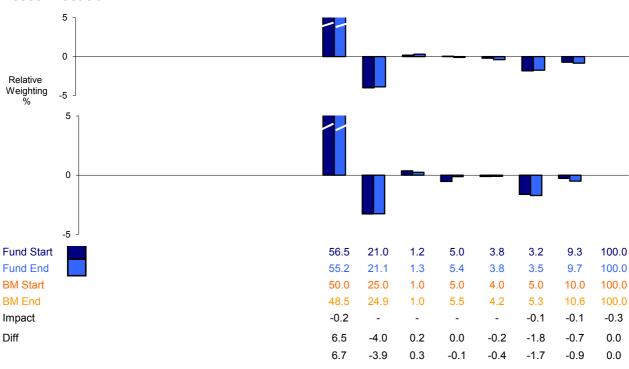

The relative performance can be attributed to the effects of stock selection and asset allocation as detailed below:

|   | F | Private | Total | l I | Infrastru |          | Tota | ıl |
|---|---|---------|-------|-----|-----------|----------|------|----|
| h | h | Eq      | Hedge | е   | С         | Property | Fund | d  |

## **Asset Allocation**